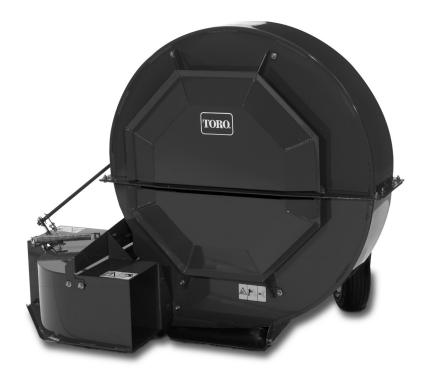

## **Debris Blower 600**

The Toro® Debris Blower 600 creates incredible wind power to quickly clear large areas of unwanted debris.

|                     | DEBRIS BLOWER 600, MODEL 44536*                                                                                                                                                                                                                                                    |
|---------------------|------------------------------------------------------------------------------------------------------------------------------------------------------------------------------------------------------------------------------------------------------------------------------------|
| POWER SOURCE        | Category one and two 3-point hitch of any tractor in the 25 PTO hp range with a 3-point hitch and 540 PTO.                                                                                                                                                                         |
| FAN SPEED           | 1173 rpm @ 540 PTO input.                                                                                                                                                                                                                                                          |
| OUTLET AREA         | 100 square inches (645 cm²).                                                                                                                                                                                                                                                       |
| DIRECTIONAL CONTROL | Deflector chute for 180° diversion as standard.<br>Rotational control of diversion gate just behind 3-point hitch.                                                                                                                                                                 |
| CASTER WHEELS       | Two 13 x 5-6 pneumatic rubber tires.                                                                                                                                                                                                                                               |
| HEIGHT ADJUSTMENT   | 0-1.5" (0-4 cm) adjustable in .5" (1.3 cm) increments.                                                                                                                                                                                                                             |
| TURF PROTECTION     | 16" (41 cm) long, 4" (10 cm) diameter turf roller behind fan housing. 8" (20 cm) long, 4" (10 cm) diameter turf roller under deflector chute. Beveled skid plate under deflector chute.                                                                                            |
| GROUND CLEARANCE    | Determined by turf tractor 3-point hitch and caster wheels.                                                                                                                                                                                                                        |
| FAN                 | Radial design with 27" (69 cm) diameter center disc, 8 blades. Outer diameter 36" (91.4 cm).                                                                                                                                                                                       |
| FAN HOUSING         | Split housing: upper and lower. Upper Housing — 12-gauge steel front and rear plates flanged at separation seam with 12-gauge steel rolled and flanged blower band. Lower housing — 10-gauge steel front and rear plates flanged at separation seam with 12-gauge and blower band. |
| DRIVE               | Belt drive 4-5VX. Power source: 30 PTO hp turf tractor with 3-point hitch and 540 PTO.                                                                                                                                                                                             |
| WEIGHT              | 500 lbs. (227 kg)                                                                                                                                                                                                                                                                  |
| MOUNTING            | Category one and two 3-point hitch of any tractor in the 30 PTO hp range with a 3-point hitch and 540 PTO.                                                                                                                                                                         |
| DIMENSIONS          | Length: 49" (125 cm), Width: 59" (150 cm), Height: 46" (117 cm)                                                                                                                                                                                                                    |