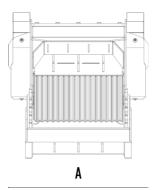

### **SPECIFICATIONS**

| Recommended excavator | ton   | 16 - 25   |
|-----------------------|-------|-----------|
| Weight                | ton   | 2,3       |
| Load capacity         | m³    | 0.65      |
| Pressure              | bar   | 220 - 280 |
| Back pressure         | bar   | < 10      |
| Oil flow rate*        | I/min | 150 - 220 |
| Mouth width           | mm    | 750       |
| Mouth height          | mm    | 510       |
| Size A                | mm    | 1150      |
| Size B                | mm    | 2000      |
| Size C                | mm    | 1200      |
|                       |       |           |