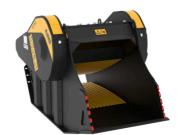

## **CRUSHER BUCKET**

# **BF70.2 S4**

### **SPECIFICATIONS**

| Recommended excavator | ton   | 16 - 25   |
|-----------------------|-------|-----------|
| Weight                | ton   | 2,3       |
| Load capacity         | m³    | 0.65      |
| Pressure              | bar   | 220 - 280 |
| Back pressure         | bar   | < 10      |
| Oil flow rate*        | I/min | 150 - 220 |
| Mouth width           | mm    | 750       |
| Mouth height          | mm    | 510       |
| Size A                | mm    | 1150      |
| Size B                | mm    | 2000      |
| Size C                | mm    | 1200      |
|                       |       |           |