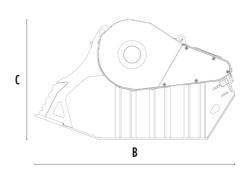

### **SPECIFICATIONS**

| Recommended excavator | ton   | 16 - 25   |
|-----------------------|-------|-----------|
| Weight                | ton   | 2,3       |
| Load capacity         | m³    | 0.65      |
| Pressure              | bar   | 220 - 280 |
| Back pressure         | bar   | < 10      |
| Oil flow rate*        | I/min | 150 - 220 |
| Mouth width           | mm    | 750       |
| Mouth height          | mm    | 510       |
| Size A                | mm    | 1150      |
| Size B                | mm    | 2000      |
| Size C                | mm    | 1200      |
|                       |       |           |