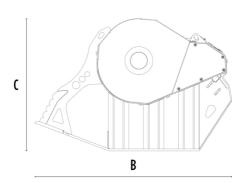

#### **SPECIFICATIONS**

| Recommended excavator | ton   | 18,5 - 29 |
|-----------------------|-------|-----------|
| Weight                | ton   | 3         |
| Load capacity         | m³    | 0.7       |
| Pressure              | bar   | 220 - 280 |
| Back pressure         | bar   | < 10      |
| Oil flow rate*        | I/min | 150 - 220 |
| Mouth width           | mm    | 880       |
| Mouth height          | mm    | 510       |
| Size A                | mm    | 1330      |
| Size B                | mm    | 1970      |
| Size C                | mm    | 1325      |
|                       |       |           |