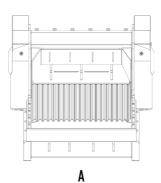

#### **SPECIFICATIONS**

| Recommended excavator | ton   | 18,5 - 29 |
|-----------------------|-------|-----------|
| Weight                | ton   | 3         |
| Load capacity         | m³    | 0.7       |
| Pressure              | bar   | 220 - 280 |
| Back pressure         | bar   | < 10      |
| Oil flow rate*        | I/min | 150 - 220 |
| Mouth width           | mm    | 880       |
| Mouth height          | mm    | 510       |
| Size A                | mm    | 1330      |
| Size B                | mm    | 1970      |
| Size C                | mm    | 1325      |
|                       |       |           |