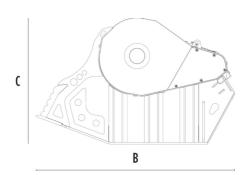

#### **SPECIFICATIONS**

| Recommended excavator | ton   | 21 - 32   |
|-----------------------|-------|-----------|
| Weight                | ton   | 3,5       |
| Load capacity         | m³    | 0.9       |
| Pressure              | bar   | 220 - 280 |
| Back pressure         | bar   | < 10      |
| Oil flow rate*        | I/min | 180 - 220 |
| Mouth width           | mm    | 910       |
| Mouth height          | mm    | 540       |
| Size A                | mm    | 1340      |
| Size B                | mm    | 2185      |
| Size C                | mm    | 1390      |
|                       |       |           |