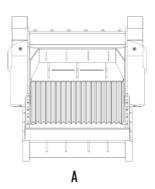

#### **SPECIFICATIONS**

| Recommended excavator | ton   | 21 - 32   |
|-----------------------|-------|-----------|
| Weight                | ton   | 3,5       |
| Load capacity         | m³    | 0.9       |
| Pressure              | bar   | 220 - 280 |
| Back pressure         | bar   | < 10      |
| Oil flow rate*        | I/min | 180 - 220 |
| Mouth width           | mm    | 910       |
| Mouth height          | mm    | 540       |
| Size A                | mm    | 1340      |
| Size B                | mm    | 2185      |
| Size C                | mm    | 1390      |
|                       |       |           |