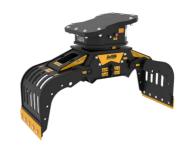

## **SORTING GRAPPLE**

# **MB-G600 S4**





# B C A





## **SPECIFICATIONS**



| Recommended excavator                     | ton    | 7 - 12    |
|-------------------------------------------|--------|-----------|
| Weight                                    | ton    | 0,63      |
| Capacity (claws closed)                   |        | 0,24      |
| Rotation                                  | Degree | 360°      |
| Oil pressure (rotation)                   | bar    | 160 - 200 |
| Oil flow rate (rotation)                  | l/min  | 25 - 35   |
| Maximum oil pressure (opening - closing)  | bar    | 250 - 300 |
| Maximum oil flow rate (opening - closing) |        | 50 - 60   |
| Size A                                    | mm     | 1705      |
| Size B                                    | mm     | 1145      |
| Size C