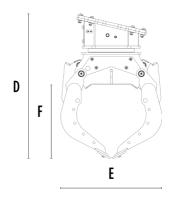

## **SPECIFICATIONS**

| Recommended excavator                     | ton    | 7 - 12    |
|-------------------------------------------|--------|-----------|
| Weight                                    | ton    | 0,63      |
| Capacity (claws closed)                   |        | 0,24      |
| Rotation                                  | Degree | 360°      |
| Oil pressure (rotation)                   | bar    | 160 - 200 |
| Oil flow rate (rotation)                  | l/min  | 25 - 35   |
| Maximum oil pressure (opening - closing)  | bar    | 250 - 300 |
| Maximum oil flow rate (opening - closing) |        | 50 - 60   |
| Size A                                    | mm     | 1705      |
| Size B                                    | mm     | 1145      |
| Size C                                    | mm     | 470       |
| Size D                                    | mm     | 1300      |
| Size E                                    | mm     | 975       |
| Size F                                    | mm     | 625       |
| Size G                                    | mm     | 650       |