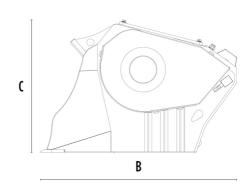

### **SPECIFICATIONS**

| Recommended excavator              | ton   | 7,5 - 13  |
|------------------------------------|-------|-----------|
| Recommended backhoe loader/loader* | ton   | 5 - 10    |
| Recommended skid steer loader*     | ton   | 3 - 6     |
| Weight                             | ton   | 0,98      |
| Load capacity                      | m³    | 0.2       |
| Pressure                           | bar   | 200 - 250 |
| Back pressure                      | bar   | < 10      |
| Oil flow rate**                    | l/min | 98 - 150  |
| Mouth width                        | mm    | 800       |
| Mouth height                       | mm    | 250       |
| Size A                             | mm    | 1530      |
| Size B                             | mm    | 1230      |
| Size C                             | mm    | 800       |