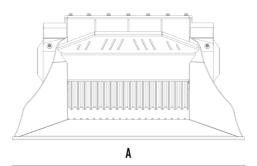

### **SPECIFICATIONS**

| Recommended excavator              | ton   | 7,5 - 13  |
|------------------------------------|-------|-----------|
| Recommended backhoe loader/loader* | ton   | 5 - 10    |
| Recommended skid steer loader*     | ton   | 3 - 6     |
| Weight                             | ton   | 0,98      |
| Load capacity                      | m³    | 0.2       |
| Pressure                           | bar   | 200 - 250 |
| Back pressure                      | bar   | < 10      |
| Oil flow rate**                    | l/min | 98 - 150  |
| Mouth width                        | mm    | 800       |
| Mouth height                       | mm    | 250       |
| Size A                             | mm    | 1530      |
| Size B                             | mm    | 1230      |
| Size C                             | mm    | 800       |