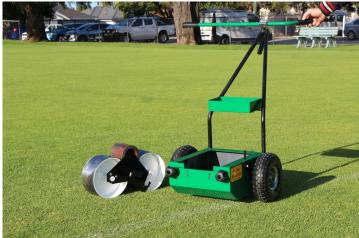

## **LM1000 Transfer Line Marker**

The all new MowMaster LM1000 Line
Marker is a unique concept which
Incorporates a specially designed
cassette system that allows you to
Interchange rollers to suite up to 5
different line widths in the one machine.

50, 75, 100, 120, 150mm available widths

Very well balanced and good down pressure on the front wheel so manoeuvring and leaving a good clear line is easy.

Cassette can change in and out in less than 15 seconds.

Extra large 75mm drain plug for quick and easy cleaning.

Adjustable operator handles with 3 handle styles, including one that lets you walk beside the line being marked.

Tool tray is incorporated in the handle.