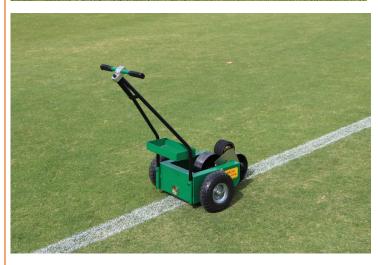

## **LM1000 Transfer Line Marker**

The all new MowMaster LM1000 Line
Marker is a unique concept which
Incorporates a specially designed
cassette system that allows you to
Interchange rollers to suite up to 5
different line widths in the one machine.

Extra large 75mm drain plug for quick and easy cleaning.

Adjustable operator handles with 3 handle styles, including one that lets you walk beside the line being marked.

Tool tray is incorporated in the handle.