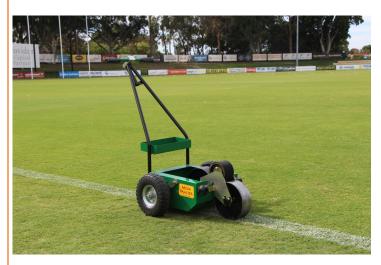

## **LM1000 Transfer Line Marker**

The all new MowMaster LM1000 Line
Marker is a unique concept which
Incorporates a specially designed
cassette system that allows you to
Interchange rollers to suite up to 5
different line widths in the one machine.

Large 350 x 4 pneumatic silicon filled wheels on precision bearings.

16 ltr liquid capacity with good splash guards.

WWW.MOWMASTER.COM.AU