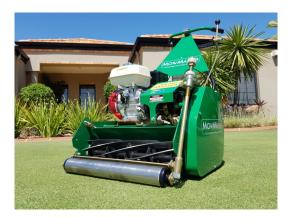

**RESIDENTIAL SERIES** 

Since 1947 MowMaster have been producing Australian made commercial Turf Equipment. We have many high profile consumers of our products around the country and internationally, including most major turf wicket venues in Australia, many golf course facilities and all fine manicured turf surfaces which rely on professional equipment to deliver perfect results. Our introduction to the residential market came by way of demand certain consumers had for better quality lawn mowing equipment. This mower is of heavy duty construction, it has power transmissions that accommodate the heaviest of work loads. Featuring dual clutch transmission, controlled weight distribution, soft touch drive leaver, advanced cutting systems, variable height adjustment and powered by a Commercial Honda GX120 engine. If you are looking for faultless capabilities ,then this product is the one which you need to choose. The machine is available in 18" & 22"cut sizes. Comes with h/duty grass box. There is nothing like it!

## **Specifications**

Engine - Honda GX 120 4hp Transmition - Dual Clutch Variable Height Adjustment 6 Blade Reel - Commercial Quality Blade Steel 3 Year Limited Warranty, 90 Day Commercial Cutting Height - 6 mm - 28mm Weight - 114 kg AVG Optional Extra - 2 Section Rear Roller 8 Blade Cutting Reel