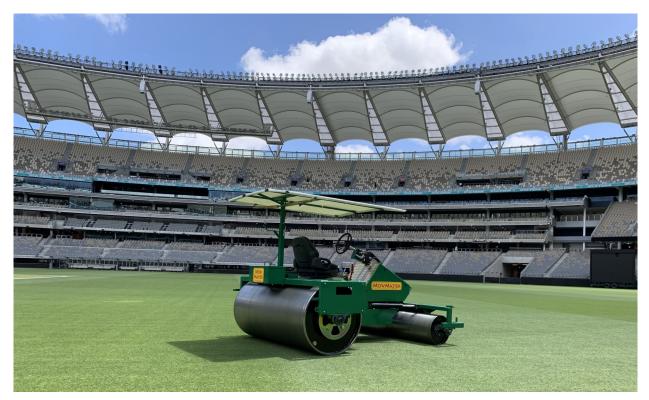

## **SPORTS FIELD ROLLER**

## **SFR660**

Rear roller dimension of 2000x900mm combining with a wall thickness of 28mm that has been fully machined with radius edges mounted on 60mm precision bearings allowing you the perfect result.

Front Rollers are in 3 section with a wall thickness of 10mm that has also been fully machined combined with the unique hydraulic steering makes manoeuvring this roller a breeze.

Front and Rear roller scrapers are standard with optional scraper trays for unwanted clip collection.

Huge sun shade with fully adjustable height and sides to allow maximum shade whilst rolling.

Exceptional operator viewing area from the adjustable suspension seat with a swivel base to maximise vision.

Easy operator controls with fixed and variable speed settings to suit any rolling speed and high speed traversing.

Total dry weight of standard roller is 2800kg and up to 4000kg water ballasted, other weight options are available if required.

Weight dispersion is key to the MowMaster SFR660 Sports Field Roller at 78% over the main roller means maximum down pressure.

Powered by the ever reliable Honda 25HP V—Twin engine combined with our bullet proof Hydraulic transmission allows operating travel speed of up to 10 - 12 kms p/hr