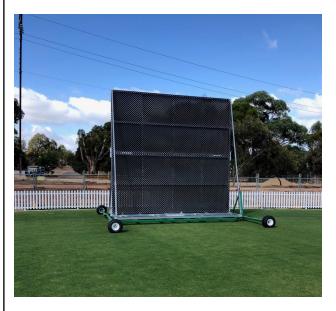

## SIGHT SCREENS

Here is a new concept from MowMaster.

A Sight screen set up that will save you hours in time.

Unique design—Black one side, White the other.

360 degrees rotation in less than 30 seconds.

completely safe, no working at heights or heavy lifting.

Polyethylene inserts, 25mm cut outs allow good wind flow but still small enough for the Batsmen to have good background vision of the ball.

Strong and Flexible, Polyethylene can be cleaned of any Debris including paint and bore stains with high pressure cleaning.

Colour does not fade and inserts can also be easily replaced if damaged.

The screens have a very low centre of gravity and will withstand strong wind speeds.

The unique steering set up on the MowMaster Sight Screens make them extremely easy to tow and manoeuvre

## **SPECIFICATIONS**

Screen Area: 4800 x 4800mm

Screen Height: 5100mm

(covers a bowlers arm height of 2470mm @ 80m)

Traversing width: 3390mm

Extended Wheel Base: 5060mm

Length: 6100mm

Weight: 1100kg