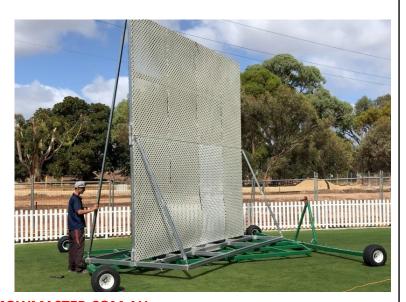

## SIGHT SCREENS

Here is a new concept from MowMaster.

A Sight screen set up that will save you hours in time.

Unique design—Black one side, White the other.

360 degrees rotation in less than 30 seconds.

completely safe, no working at heights or heavy lifting.

Polyethylene inserts, 25mm cut outs allow good wind flow but still small enough for the Batsmen to have good background vision of the ball.

Strong and Flexible, Polyethylene can be cleaned of any Debris including paint and bore stains with high pressure cleaning.

Colour does not fade and inserts can also be easily replaced if damaged.

The screens have a very low centre of gravity and will withstand strong wind speeds.

The unique steering set up on the MowMaster Sight Screens make them extremely easy to tow and manoeuvre

## **SPECIFICATIONS**

Screen Area: 4800 x 4800mm

Screen Height: 5100mm

(covers a bowlers arm height of 2470mm @ 80m)

Traversing width: 3390mm

Extended Wheel Base: 5060mm

Length: 6100mm

Weight: 1100kg