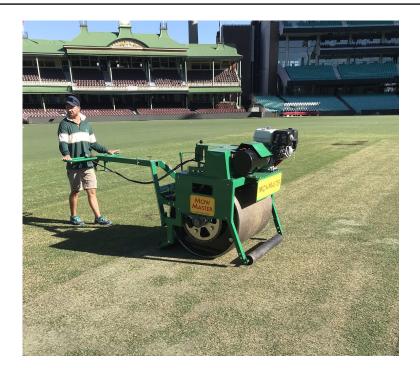

## **MowMaster Walk Behind Roller**

## <u>WB270</u>

- 9HP Honda GX270 petrol engine
- Rubber mounted engine mounts to reduce vibration
- Fully machined roller (for smooth operation) 900x900mm with a wall thickness of 28mm minimum mounted on 60mm precision bearings
- Adjustable stability Rollers with single wind arm on rear
- 1 1/4 inch pitch chain
- Fixed speed settings to allow operator to set consistent rolling speed.
- Machine Guards
- Heavy duty scraper with removable scraper tray to collect any excess clay/clippings from the roller
- Adjustable handle—for minimum storage space
- Machine tare weight approximately 980kg (dry weight) 1500kg (water ballast) other weight options available on request
- Optional: Electric start, with neutral safety switch to prevent start in forward or reverse position.